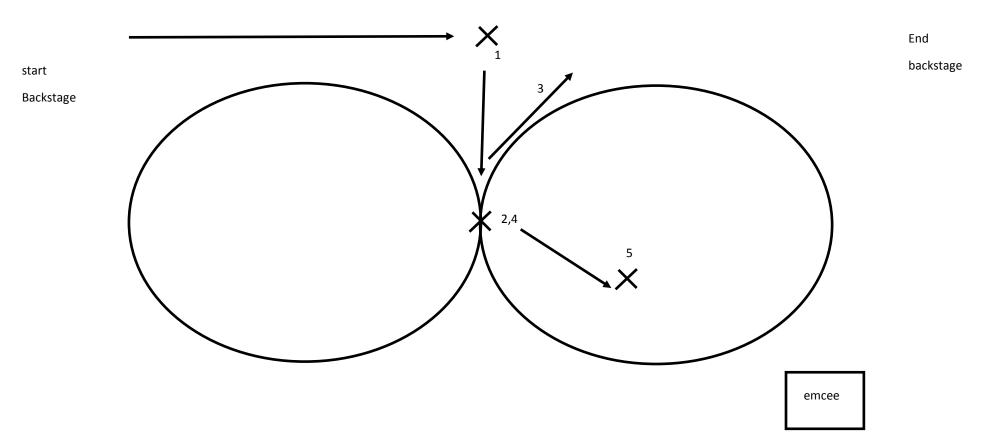

Contestants will start back stage. When the emcee says Contestant Number 1, Sam Smith, contestant will then proceed to X1. When the emcee starts talking, contestant will go to X2, pause and the do a figure 8 (starting in the direction the arrow is pointing, 3) and end at X4. The emcee will ask the contestant if they are ready for their speech or are they ready for the pop question. Emcee will meet you at X5. Contestant will give their speech or answer their pop question at X5 (do not move from that spot). Once finished, the emcee will get the microphone from the contestant. Emcee will say 'Thank you' and the contestant will circle off. The walk for casual wear and formal wear is the same. Miss Contestants will have a different modeling pattern for the Fitness Wear.